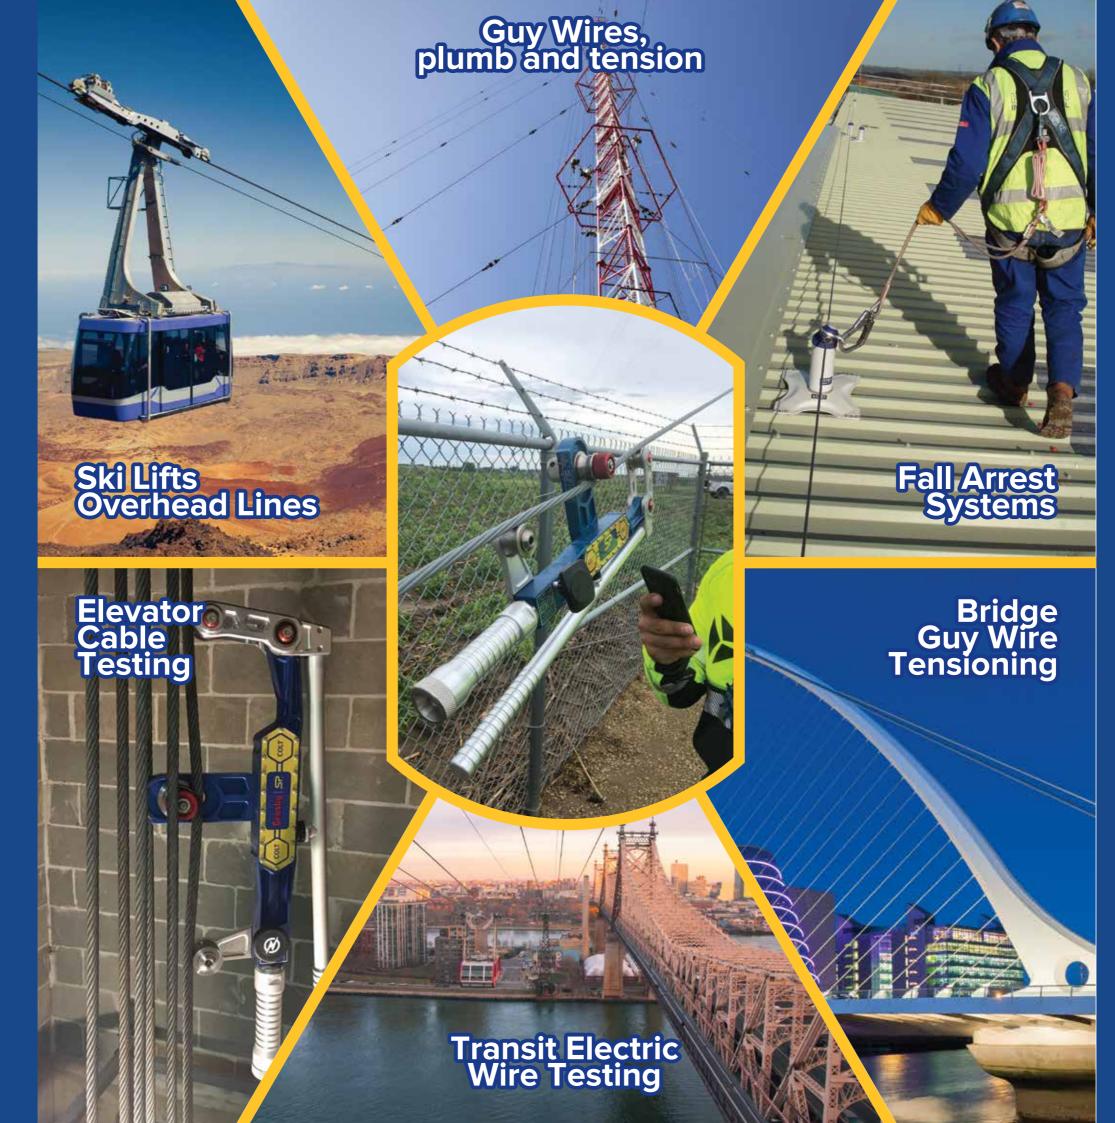

Proud to serve the following industries:

Guy wire plumb and tension Metro and Tram electric wire maintenance **Elevator and Ski lifts cable testing** Fall arrest systems · Median barrier cable tensioning

Typical applications will include tower and stack guy wires, pre-tensioned cable barriers, bridges, elevator installation, repair and maintenance, winch rope, overhead electric transit wires, fall arrest systems, aircraft cables, and utilities.

## Calibration Verification Tool

An optional accessory that is specifically designed to quickly and easily check the COLT's calibration accuracy.

Thank you to Horizon Specialist Contracting for supplying the fall arrest system photograph.