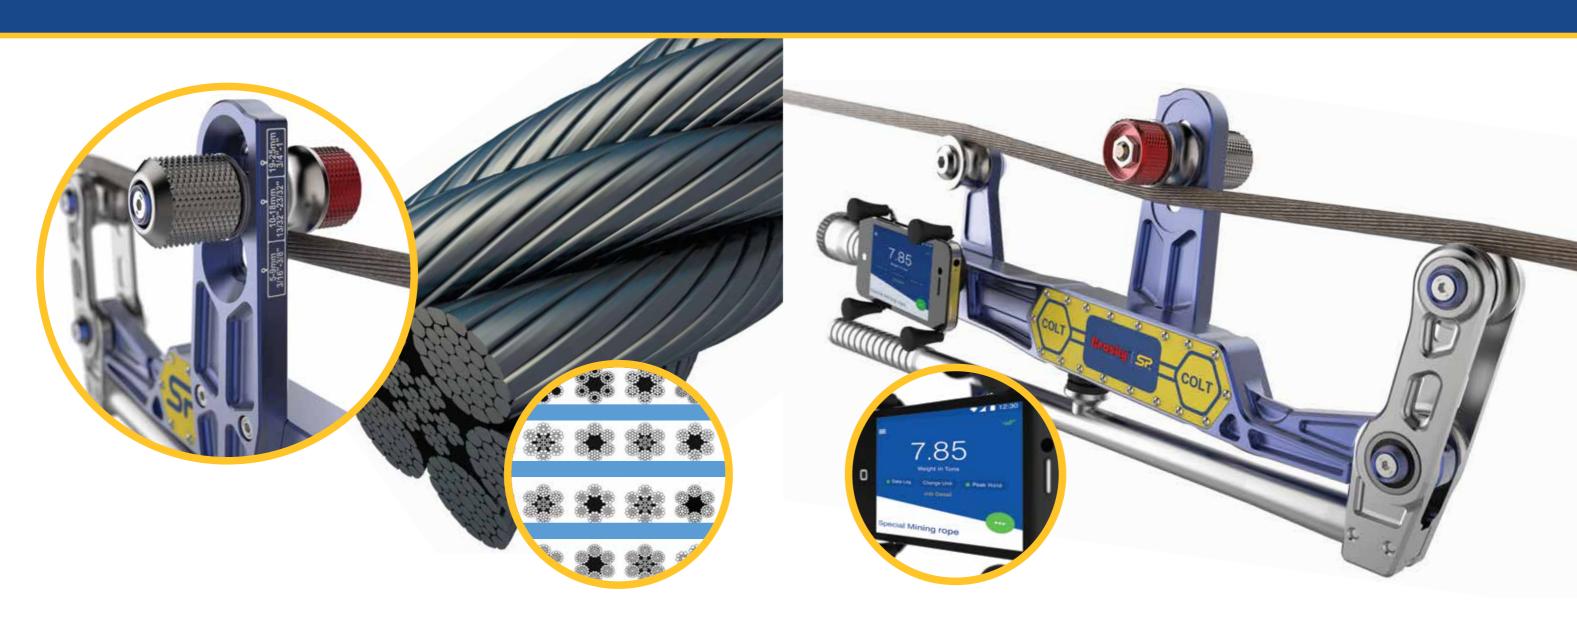

# **Clamp On Line Tensionmeter (COLT)**

for the measuring of tension on wire and synthetic ropes

straightpoint.com

# Crosby|SP Clamp On Line Tensionmeter (COLT)

This product has been designed specifically for measuring tension on static wire rope lines and elevator car installation, repair and maintenance.

The COLT measures tension on wire rope up to 11,000 lbf (lb. force) / 5,000 kgf (kg force) and up to 1 in. / 25mm diameter. It clamps onto pre-tensioned wire ropes, eliminating the need for additional sheaves or tooling, as is the case with alternative solutions. An integral Bluetooth module, meanwhile, transmits tension data wirelessly to any smart device running the Android or iOS app that also contains an infinite wire rope library. Tension in wire ropes can be measured and logged within a few seconds.

#### Elevator Mode:

- Car weighing measure tension on each cable and automatically calculate car weight
- Car balancing measure and calculate balance of load across up to 10 cables

Measuring tension of differing wire rope diameters often requires different sheaves to be exchanged, requiring tools and other ancillary equipment. The COLT boasts an integral quick adjustment mechanism, meaning it can be used to measure wire rope diameters from 3/16 in. to 1 in. or 5mm to 25mm.

The app wire rope library contains more than 100 different rope types and is continually increasing and the app updated to meet demand.

Wire ropes are complex; composition, size, construction, type of core and lay all need to be considered. A 1 x 7 rope behaves differently to a 7 x 19 or 6 x 36 rope; even wire ropes of the same diameter will calibrate differently because of varying rigidity. End users will leverage the hardware and software benefits of the COLT to simplify tension measuring applications beyond what was previously thought possible.

#### Key benefits

if needed

- Unlimited wire rope calibration database via Android or iOS app
  Main swivel joints fitted with high quality bearings
- Lever ratio of 5.3:1 allows effortless, safe, clamping onto pre-tensioned wire ropes
   Wireless Bluetooth enabling operator to stand at safe distance
- Quick intuitive adjustable centre sheave makes changing wire rope sizes fast and easy
- No easily broken external antennae
- High waterproof resistant design for all weather use
- Massive battery life of 1000 hours operational time