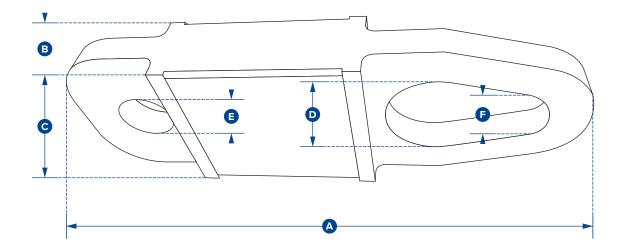

#knowtheload

| Part Numbers<br>SP Towcell - Bluetooth version |                      |
|------------------------------------------------|----------------------|
| Crosby                                         | 2789271              |
| Capacity                                       | 25kN                 |
| Resolution                                     | 0.01kN               |
| Weight                                         | 1.4kg                |
|                                                | 3lb                  |
| Safety Factor                                  | 5:1                  |
| Battery Type                                   | 4 x AA Alkaline      |
| Battery Life                                   | 500 hours continuous |
| Operating Temp                                 | -10°C to +50°C       |
|                                                | 14°F to 122°F        |
| Accuracy                                       | ±0.1% of full scale  |
| Frequency                                      | 2.4 GHz              |
| System Range (Max)                             | 100 metres           |
|                                                | 328 feet             |
| Data Rate                                      | 50Hz                 |
| Protection                                     | IP67                 |
|                                                | NEMA6                |
| Dimension A                                    | 300mm                |
|                                                | 11.81"               |
| Dimension B                                    | 43mm                 |
|                                                | 1.70"                |
| Dimension C                                    | 104mm                |
|                                                | 4.09"                |
| Dimension ØD                                   | 51mm                 |
|                                                | 2.00"                |
| Dimension ØE                                   | 27mm                 |
|                                                | 1.06"                |
| Dimension ØF                                   | 31mm                 |
|                                                | 1.22"                |