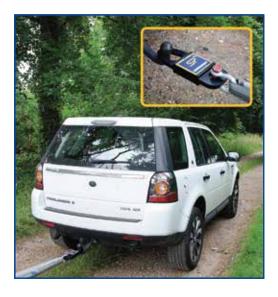

Straightpoint has developed a 25kN, wireless

load cell specifically engineered for the

emergency services, salvage and 4 x 4 industries.

The Towcell<sup>®</sup> allows for increased safety and the

avoidance of costly overloads by providing

real-time monitoring of tensile towing forces during recovery, clearance and salvage efforts.

aluminium. It features an advanced internal design structure, providing the product with an unrivalled strength to weight ratio. This optimal balance allows for the use of a separate internally sealed enclosure. This administers the internal