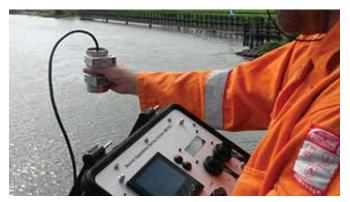

Its adaptable multi-sensor functionality gives you the freedom to develop your own Operation Survey and Monitoring solution utilising load cells and other environmental sensors such as anemometers and temperature or humidity sensors.

## **Applications:**

- Mooring measurement
- Salvage survey and monitoring
- · Dry docking operations
- Tug and bollard pull testing
- · Construction overview
- · Piling and boring
- · Crane and wire rope monitoring