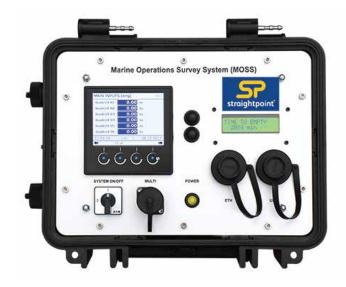

## MOSS Operations Survey System

The MOSS multi channel indicator is a practical, robust, portable measurement solution solving your autonomous monitoring, logging surveying needs.

Designed for use within the marine, offshore and construction industries to name a few it features a pragmatic design meaning it is practical and simple to use.

## **Features and benefits:**

The MOSS model supplied in a portable case that provides readout, presentation and storage of (multiple) sensor signals.

Based on this rugged case the following components are integrated:

- · Visualisation screen with user control buttons.
- · Battery supply with status display. Long operational time up to 100 hours, fast recharge. (optional extended battery pack available)
- On-board and USB memory for data gathering and storage.
- IP67 connectors for external sensors, battery charge and output functionality.