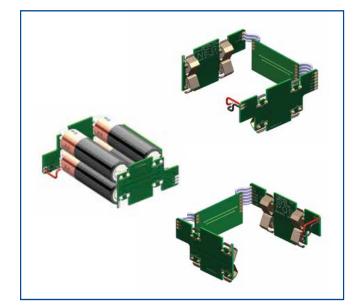

## Advanced circuitry

Our new advanced circuitry provides protection from potentially disastrous reverse polarity and over current situations.

This new circuitry virtually eliminates battery leakage and rupture issues associated with improperly installed or the mixing of old and new batteries.

The result is reduced downtime and increased battery life.