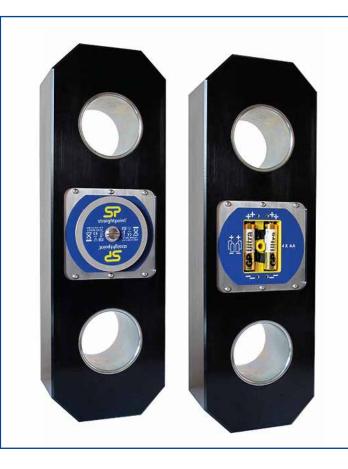

## Completely new internal chassis

Our new design incorporates an updated internal chassis that completely isolates the vital electronics and internal load cell components from the internal battery compartment and outside ambient conditions.

The end result is an even more robust Radiolink Plus that provides IP67/NEMA6 environmental protection even with a missing battery compartment cover.

The third generation of our bestselling Radiolink Plus is now in production. The latest version includes many benefits over previous models including:

- Advanced circuitry with reverse polarity and overcurrent protection.
- Completely new internal chassis providing increased environmental protection
- New machined corners provide increased mobility in clevis type applications
- Easy to remove 'single screw' battery cover design.